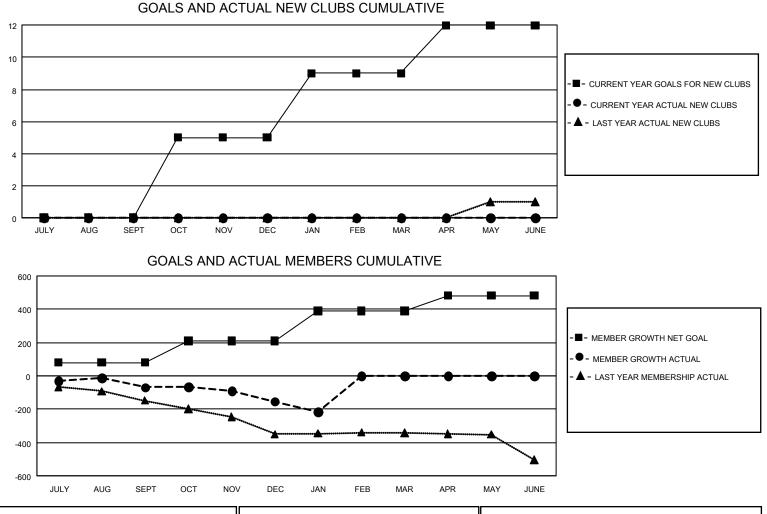

## GMT MONTHLY MEMBERSHIP PROGRESS REPORT Results as of: 1/31/2020

Multiple District 5

LOCATION: NORTH DAKOTA

GMT: OPEN

GMT CA 1

| Clubs         |               |             |               | Members               |                        |                         |                                                    |  |
|---------------|---------------|-------------|---------------|-----------------------|------------------------|-------------------------|----------------------------------------------------|--|
|               | RESULTS FOR   | R 2019-2020 |               | RESULTS FOR 2019-2020 |                        |                         |                                                    |  |
| QUARTER       | NEW CLUB GOAL | NEW CLUBS   | DROPPED CLUBS | QUARTER               | BER GROWTH NET<br>GOAL | MEMBER GROWTH<br>ACTUAL | DROPPED<br>MEMBERS ACTUAI<br>(including transfers) |  |
| JULY/AUG/SEPT | 0             | 0           | 1             | JULY/AUG/SEPT         | 243                    | 178                     | 219                                                |  |
| OCT/NOV/DEC   | 15            | 0           | 2             | OCT/NOV/DEC           | 390                    | 222                     | 293                                                |  |
| JAN/FEB/MAR   | 12            | 0           | 1             | JAN/FEB/MAR           | 540                    | 65                      | 104                                                |  |
| APR/MAY/JUNE  | 9             | 0           | 0             | APR/MAY/JUNE          | 273                    | 0                       | 0                                                  |  |